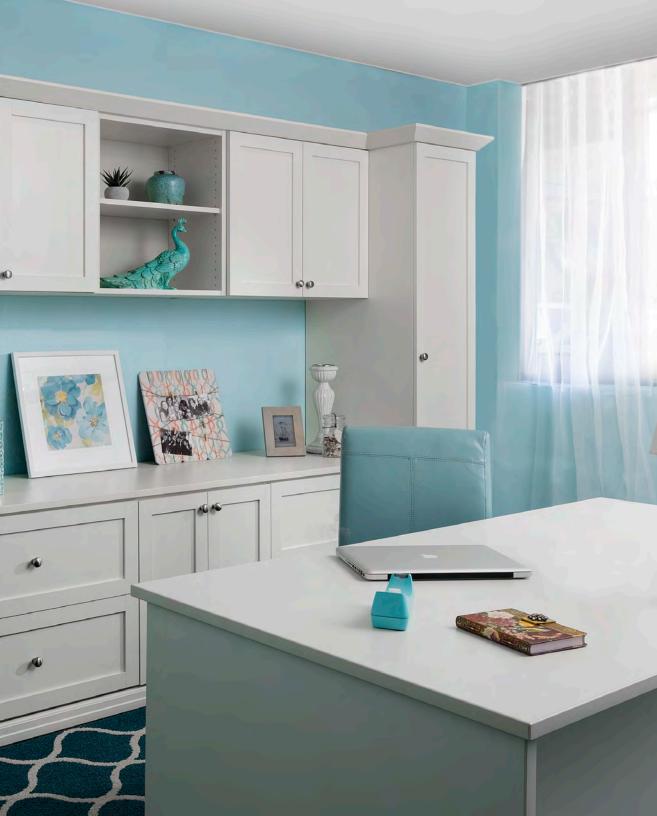

# WORK SPACES

Your workspace may be a separate room or simply a wall in your living room. No matter your situation, you need a customized solution for your home office or craft room that is both productive and comfortable to make your own.

### Creative Storage

Personalized storage is just the beginning of a functional workspace. Our designers will help transform your space into a creative haven for crafting or a relaxed professional space for your home office; whatever your needs are we'll make your dream a reality.