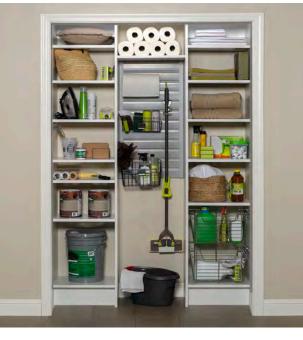

## PANTRIES

The kitchen is the heart of the home. We have expertly designed our pantry products to create visibility and reachability for a more efficient, wellorganized kitchen space.

### Elegant Organization

Your kitchen pantry is an important space within your home. Keep it organized throughout the day with the help of our custom designed shelving, dividers and baskets. Add a counter for extra space for your most used items or incorporate drawers for easy access to your everyday essentials.

Add divided shelves into your pantry design for a practical & fun design element.