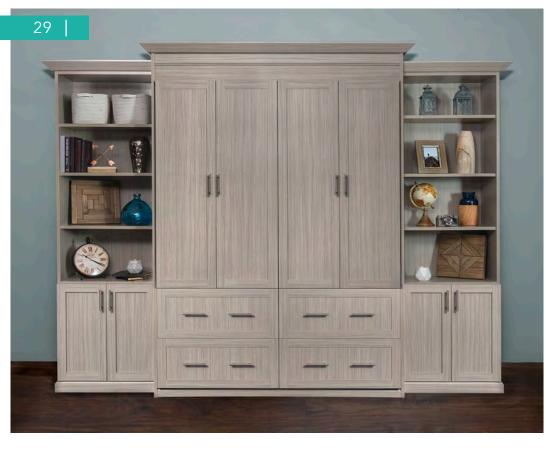

# **UNIQUE SPACES**

Some storage needs cannot be categorized. They are what we call "unique spaces". From laundry rooms to wall beds and everything in-between, our designers will find a solution for your most troublesome areas.

Nothing adds space like a wall bed; make your spare room ultra functional by combining it with your home office!

|                                                                                                        | by choosing one | of our Classic of |          | e more interest b |             |                  |  |  |
|--------------------------------------------------------------------------------------------------------|-----------------|-------------------|----------|-------------------|-------------|------------------|--|--|
|                                                                                                        |                 |                   |          |                   |             |                  |  |  |
| WHITE                                                                                                  | ANTIQUE WHITE   | ARCTIC            | CONCRETE | CLOUD             | SECRET      | CANDLELIGHT      |  |  |
| DRIFT                                                                                                  | WARM COGNAC     | MAHOGANY          | COCO     | CHOCOLATE<br>PEAR | ASH         | LICORICE         |  |  |
| <b>CLASSIC</b> STYLES<br>Enhance your design with our Classic door and drawer styles. These styles are |                 |                   |          |                   |             |                  |  |  |
| available in most Classic and Mixology colors.                                                         |                 |                   |          |                   |             |                  |  |  |
|                                                                                                        |                 |                   |          |                   |             |                  |  |  |
| ALLEGRA                                                                                                | FLAT            | PANEL             | MILAN    | MODERI            | N           | ONE-PIECE SHAKER |  |  |
|                                                                                                        |                 |                   |          |                   |             |                  |  |  |
| PILLOWTOP                                                                                              |                 | RAISED PANEL      |          | SHAKER            | SLIM SHAKER |                  |  |  |