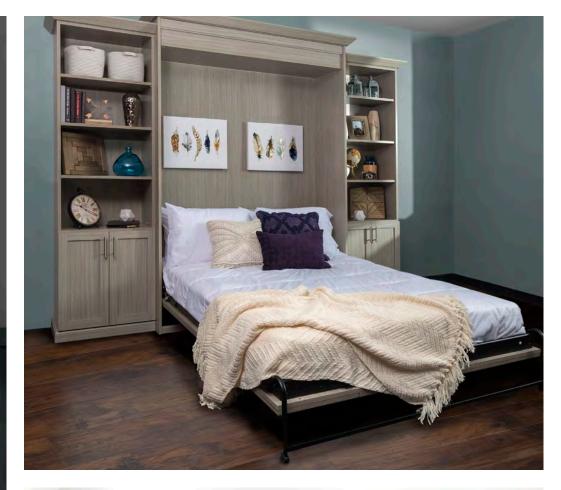

# **UNIQUE SPACES**

Some storage needs cannot be categorized. They are what we call "unique spaces". From laundry rooms to wall beds and everything in-between, our designers will find a solution for your most troublesome areas.

Nothing adds space like a wall bed; make your spare room ultra functional by combining it with your home office!

|                                                                                                        | by choosing one | of our Classic of |          | e more interest b |             |                  |  |  |
|--------------------------------------------------------------------------------------------------------|-----------------|-------------------|----------|-------------------|-------------|------------------|--|--|
|                                                                                                        |                 |                   |          |                   |             |                  |  |  |
| WHITE                                                                                                  | ANTIQUE WHITE   | ARCTIC            | CONCRETE | CLOUD             | SECRET      | CANDLELIGHT      |  |  |
| DRIFT                                                                                                  | WARM COGNAC     | MAHOGANY          | COCO     | CHOCOLATE<br>PEAR | ASH         | LICORICE         |  |  |
| <b>CLASSIC</b> STYLES<br>Enhance your design with our Classic door and drawer styles. These styles are |                 |                   |          |                   |             |                  |  |  |
| available in most Classic and Mixology colors.                                                         |                 |                   |          |                   |             |                  |  |  |
|                                                                                                        |                 |                   |          |                   |             |                  |  |  |
| ALLEGRA                                                                                                | FLAT            | PANEL             | MILAN    | MODERI            | N           | ONE-PIECE SHAKER |  |  |
|                                                                                                        |                 |                   |          |                   |             |                  |  |  |
| PILLOWTOP                                                                                              |                 | RAISED PANEL      |          | SHAKER            | SLIM SHAKER |                  |  |  |