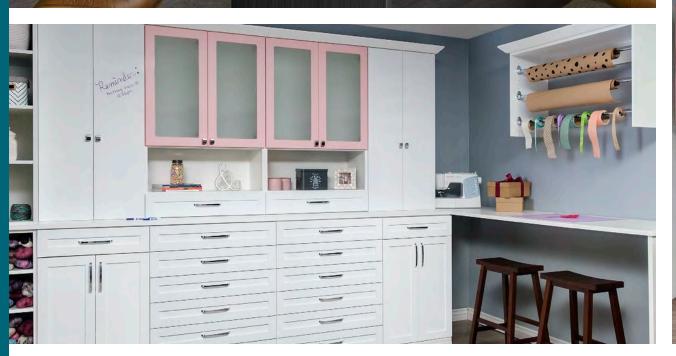

# WORK SPACES

Your workspace may be a separate room or simply a wall in your living room. No matter your situation, you need a customized solution for your home office or craft room that is both productive and comfortable to make your own.

### Creative Storage

Personalized storage is just the beginning of a functional workspace. Our designers will help transform your space into a creative haven for crafting or a relaxed professional space for your home office; whatever your needs are we'll make your dream a reality.