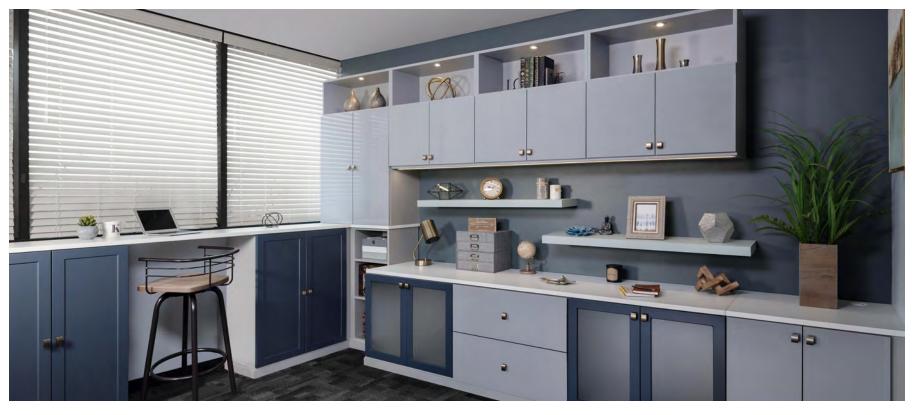

# WORK SPACES

Your workspace may be a separate room or simply a wall in your living room. No matter your situation, you need a customized solution for your home office or craft room that is both productive and comfortable to make your own.

### Creative Storage

Personalized storage is just the beginning of a functional workspace. Our designers will help transform your space into a creative haven for crafting or a relaxed professional space for your home office; whatever your needs are we'll make your dream a reality.