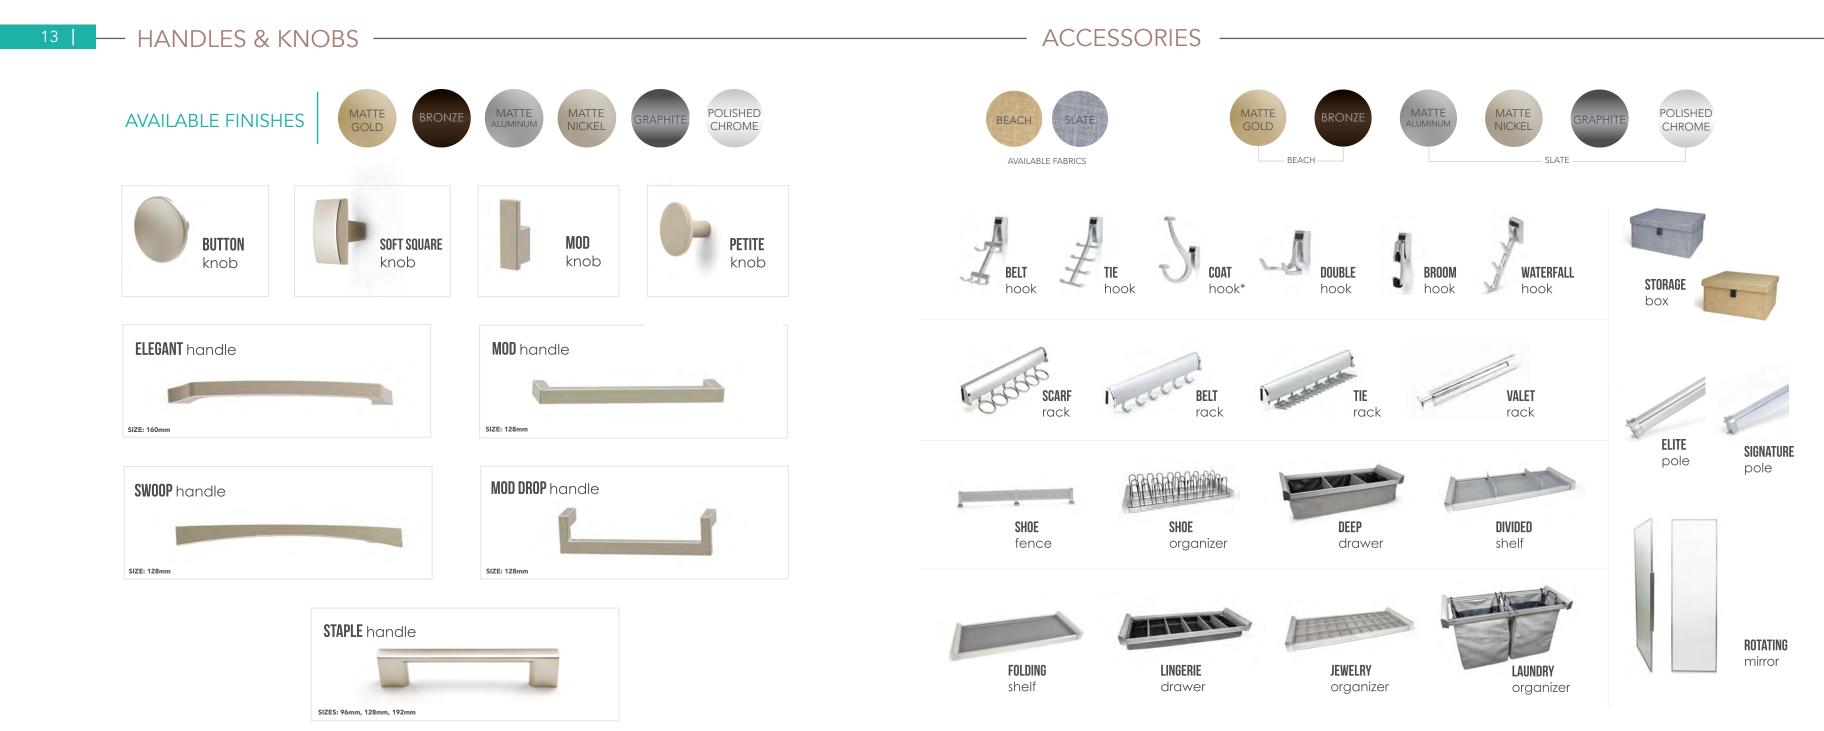

# **CLOSET ACCESSORIES**

Enhance your closet by using our coordinating accessories: handles, shoe storage, jewelry organizers, hampers and much more. Our accessories will fine-tune your storage, keeping your closet clutter-free and functional.