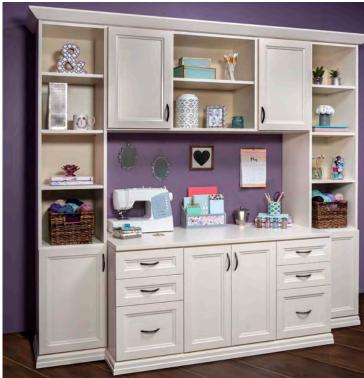

# WORK SPACES

Your workspace may be a separate room or simply a wall in your living room. No matter your situation, you need a customized solution for your home office or craft room that is both productive and comfortable to make your own.

### Creative Storage

Personalized storage is just the beginning of a functional workspace. Our designers will help transform your space into a creative haven for crafting or a relaxed professional space for your home office; whatever your needs are we'll make your dream a reality.