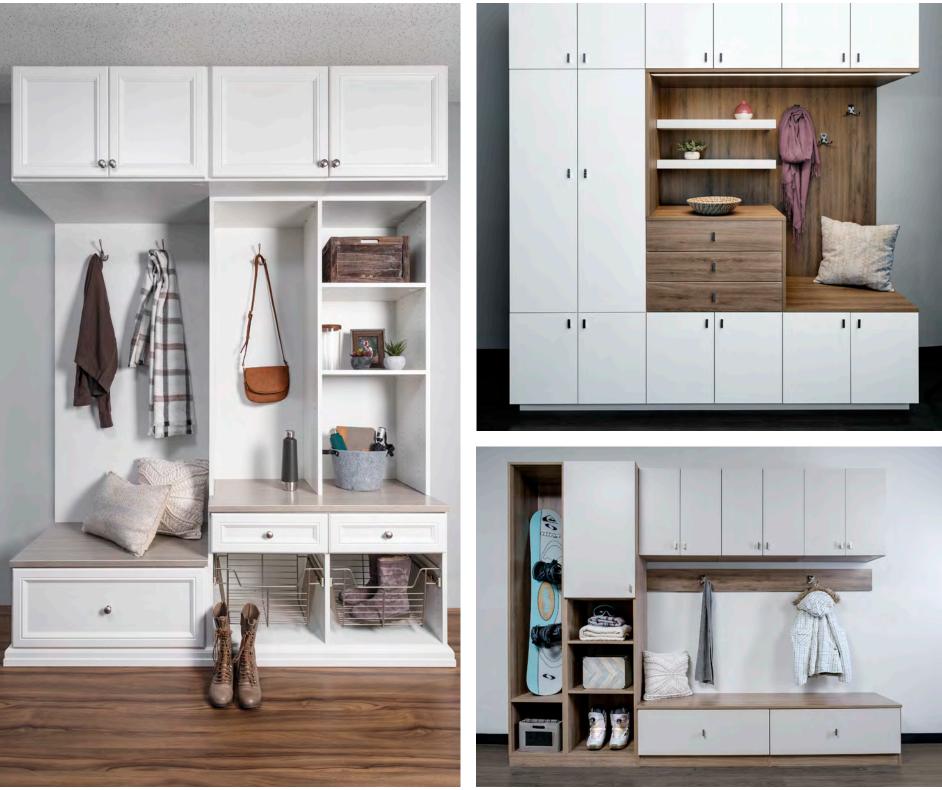

# MUDROOMS

Mudroom drop zones are the home's first line of defense against the elements. It's where kids toss their sneakers after an afternoon outside and where rain boots and coats dry out after a rainstorm. A mudroom is a smart and stylish way to add efficiency to your home.

# Redefined Space

Whether you are looking for an area to store your daily items or you need a space that can work for you throughout the seasons, a mudroom is the perfect option. We offer a nearly endless list of ways that we can make your day more functional and less chaotic.