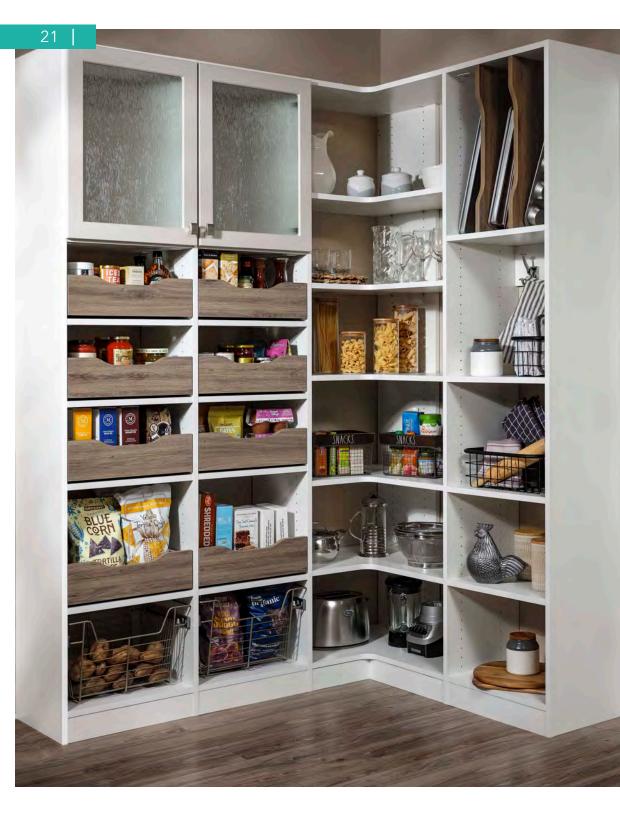

## PANTRIES

The kitchen is the heart of the home. We have expertly designed our pantry products to create visibility and reachability for a more efficient, wellorganized kitchen space.

### Elegant Organization

Your kitchen pantry is an important space within your home. Keep it organized throughout the day with the help of our custom designed shelving, dividers and baskets. Add a counter for extra space for your most used items or incorporate drawers for easy access to your everyday essentials.

Add divided shelves into your pantry design for a practical & fun design element.