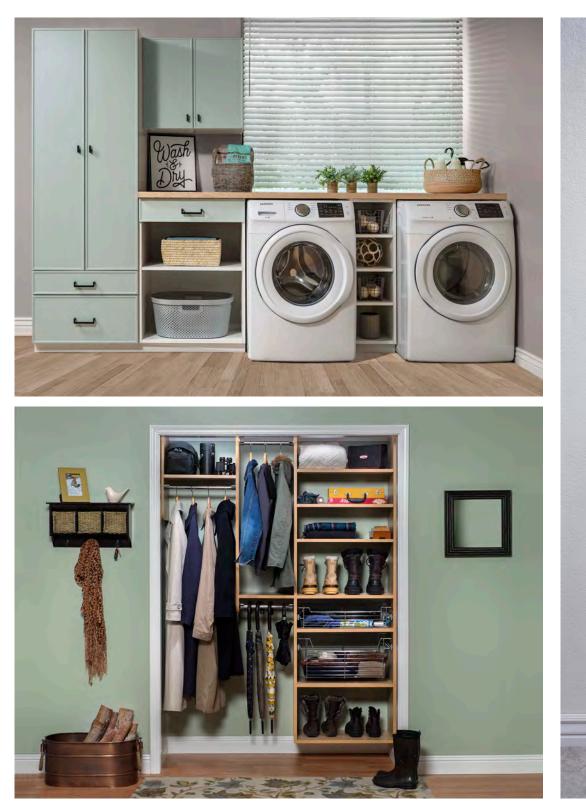

# MUDROOMS

Mudroom drop zones are the home's first line of defense against the elements. It's where kids toss their sneakers after an afternoon outside and where rain boots and coats dry out after a rainstorm. A mudroom is a smart and stylish way to add efficiency to your home.

# Redefined Space

Whether you are looking for an area to store your daily items or you need a space that can work for you throughout the seasons, a mudroom is the perfect option. We offer a nearly endless list of ways that we can make your day more functional and less chaotic.

## CLOSETS

Reach a new level of organization with our innovative custom closet systems. Designed to fit in any space big or small, we will work with you to transform your cluttered closet into a well-organized space that meets both your style and budget.

A custom-designed closet is the perfect place to showcase your incredible sense of style. Whether you have a walkin closet, reach-in closet or something in between, we can truly customize your space to create more storage and ease in your daily routine.