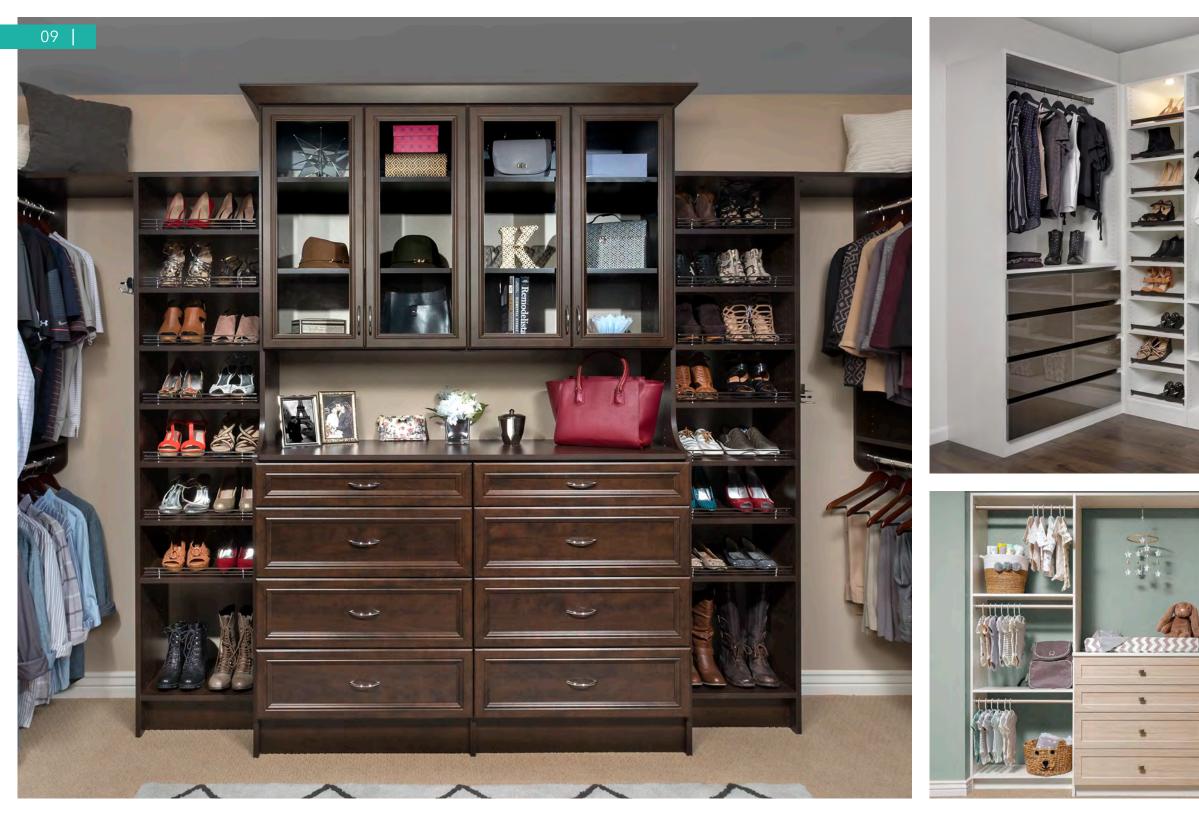

# **CLOSET ACCESSORIES**

Enhance your closet by using our coordinating accessories: handles, shoe storage, jewelry organizers, hampers and much more. Our accessories will fine-tune your storage, keeping your closet clutter-free and functional.