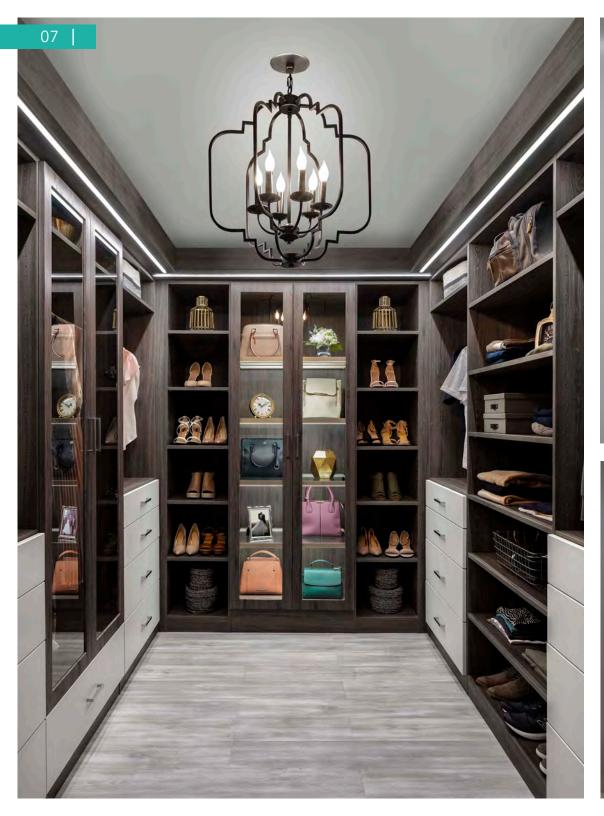

## CLOSETS

Reach a new level of organization with our innovative custom closet systems. Designed to fit in any space big or small, we will work with you to transform your cluttered closet into a well-organized space that meets both your style and budget.

A custom-designed closet is the perfect place to showcase your incredible sense of style. Whether you have a walkin closet, reach-in closet or something in between, we can truly customize your space to create more storage and ease in your daily routine.