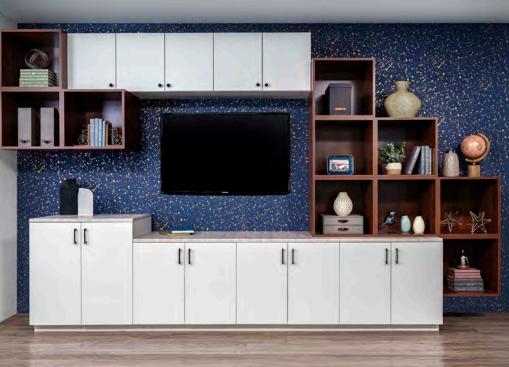

# WORK SPACES

Your workspace may be a separate room or simply a wall in your living room. No matter your situation, you need a customized solution for your home office or craft room that is both productive and comfortable to make your own.

### Creative Storage

Personalized storage is just the beginning of a functional workspace. Our designers will help transform your space into a creative haven for crafting or a relaxed professional space for your home office; whatever your needs are we'll make your dream a reality.