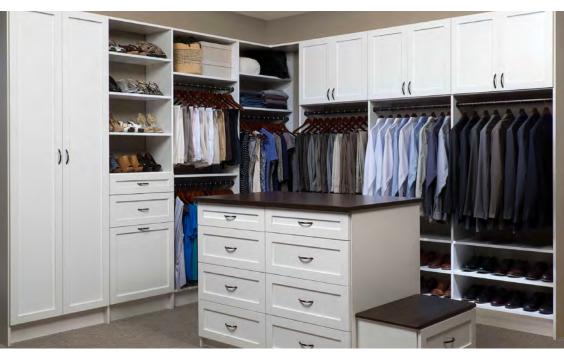

## CLOSETS

Reach a new level of organization with our innovative custom closet systems. Designed to fit in any space big or small, we will work with you to transform your cluttered closet into a well-organized space that meets both your style and budget.

A custom-designed closet is the perfect place to showcase your incredible sense of style. Whether you have a walkin closet, reach-in closet or something in between, we can truly customize your space to create more storage and ease in your daily routine.