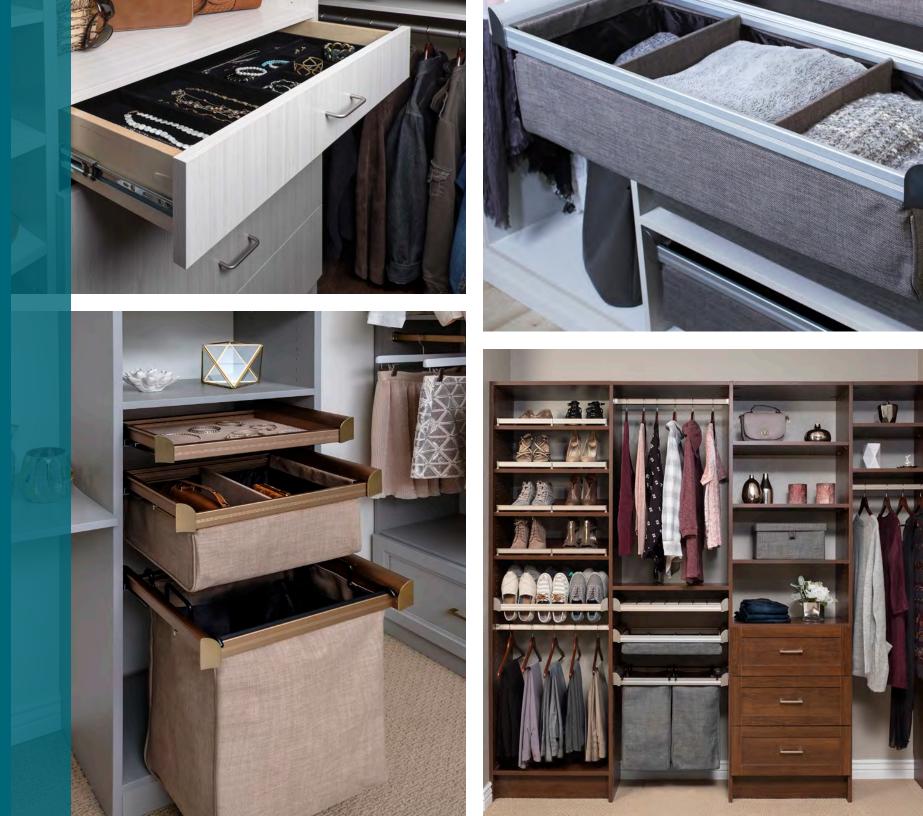

# **CLOSET ACCESSORIES**

Enhance your closet by using our coordinating accessories: handles, shoe storage, jewelry organizers, hampers and much more. Our accessories will fine-tune your storage, keeping your closet clutter-free and functional.