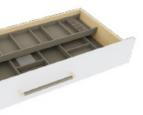

## 

## **CONTOUR**

LEATHER DRAWER ORGANIZING SYSTEM

Contour is a premium drawer organization system designed for storing and showcasing products such as jewelry, ties, belts, socks, shirts and more. This product features TAG Hardware's high-quality leather in three colors for a coordinated look throughout the closet.









JEWELRY & ACCESSORY ORGANIZER W/ TOP TRAY

DRAWER LINER

DRAWER DIVIDERS



## CONTOUR FEATURES

— Available in the three TAG leather colors.

WINTER OYSTER PEWTER

- Available for all standard size drawer sizes includes all heights, widths and depths.
- Adjustable to fit a variety of items and accessories.
- Drawer dividers available in two heights to correctly fit in selected drawer - 3" and 5" high dividers
- Drawer liners come precut to drawer dimensions for easy installation.

## DRAWER INSERTS & CONFIGURATIONS