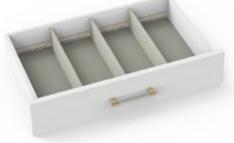

JEWELRY & ACCESSORY ORGANIZER W/ TOP TRAY

DRAWER LINER

DRAWER DIVIDERS

## CONTOUR FEATURES

— Available in the three TAG leather colors.

WINTER OYSTER PEWTER

- Available for all standard size drawer sizes includes all heights, widths and depths.
- Adjustable to fit a variety of items and accessories.
- Drawer dividers available in two heights to correctly fit in selected drawer - 3" and 5" high dividers
- Drawer liners come precut to drawer dimensions for easy installation.