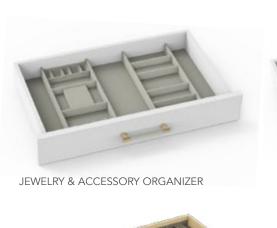

## 

## **CONTOUR**

LEATHER DRAWER ORGANIZING SYSTEM

Contour is a premium drawer organization system designed for storing and showcasing products such as jewelry, ties, belts, socks, shirts and more. This product features TAG Hardware's high-quality leather in three colors for a coordinated look throughout the closet.









JEWELRY & ACCESSORY ORGANIZER W/ TOP TRAY

DRAWER LINER

DRAWER DIVIDERS



## CONTOUR FEATURES

— Available in the three TAG leather colors.

WINTER OYSTER PEWTER

- Available for all standard size drawer sizes includes all heights, widths and depths.
- Adjustable to fit a variety of items and accessories.
- Drawer dividers available in two heights to correctly fit in selected drawer - 3" and 5" high dividers
- Drawer liners come precut to drawer dimensions for easy installation.

## DRAWER INSERTS & CONFIGURATIONS