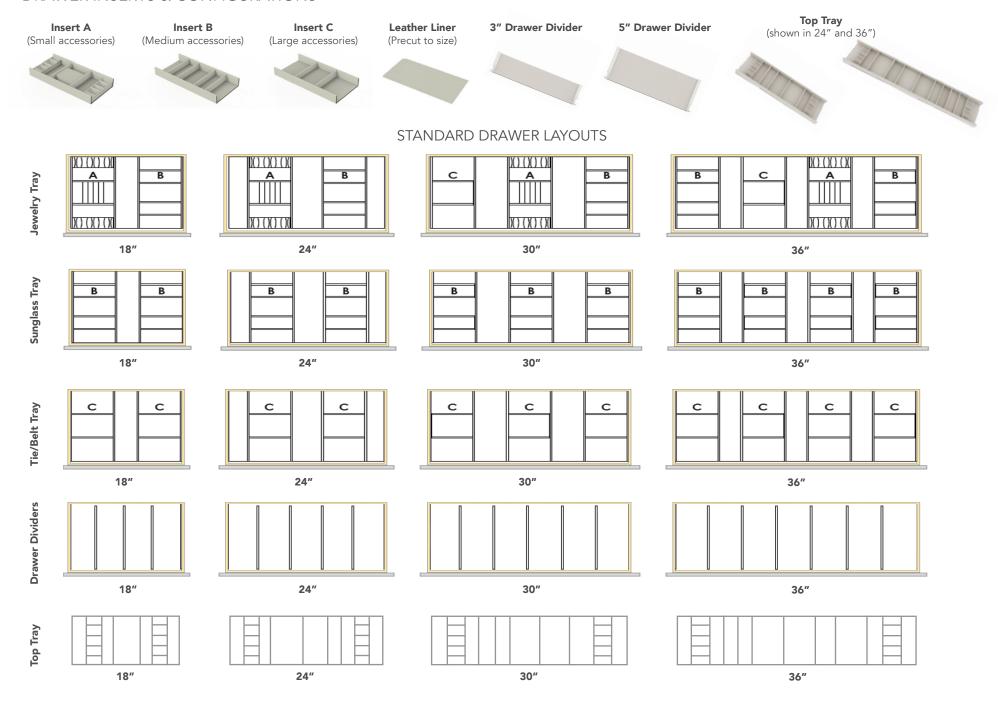

## DRAWER INSERTS & CONFIGURATIONS

## CONTOUR FEATURES

— Available in the three TAG leather colors.

WINTER OYSTER PEWTER

- Available for all standard size drawer sizes includes all heights, widths and depths.
- Adjustable to fit a variety of items and accessories.
- Drawer dividers available in two heights to correctly fit in selected drawer - 3" and 5" high dividers
- Drawer liners come precut to drawer dimensions for easy installation.