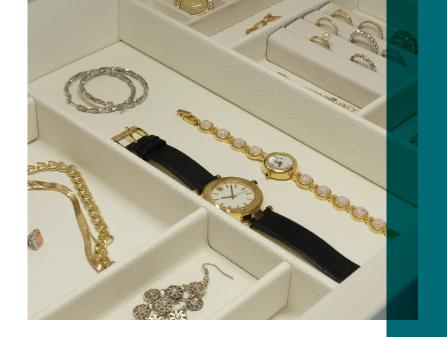

## **CONTOUR**

LEATHER DRAWER ORGANIZING SYSTEM

Contour is a premium drawer organization system designed for storing and showcasing products such as jewelry, ties, belts, socks, shirts and more. This product features TAG Hardware's high-quality leather in three colors for a coordinated look throughout the closet.

JEWELRY & ACCESSORY ORGANIZER W/ TOP TRAY

DRAWER LINER

DRAWER DIVIDERS